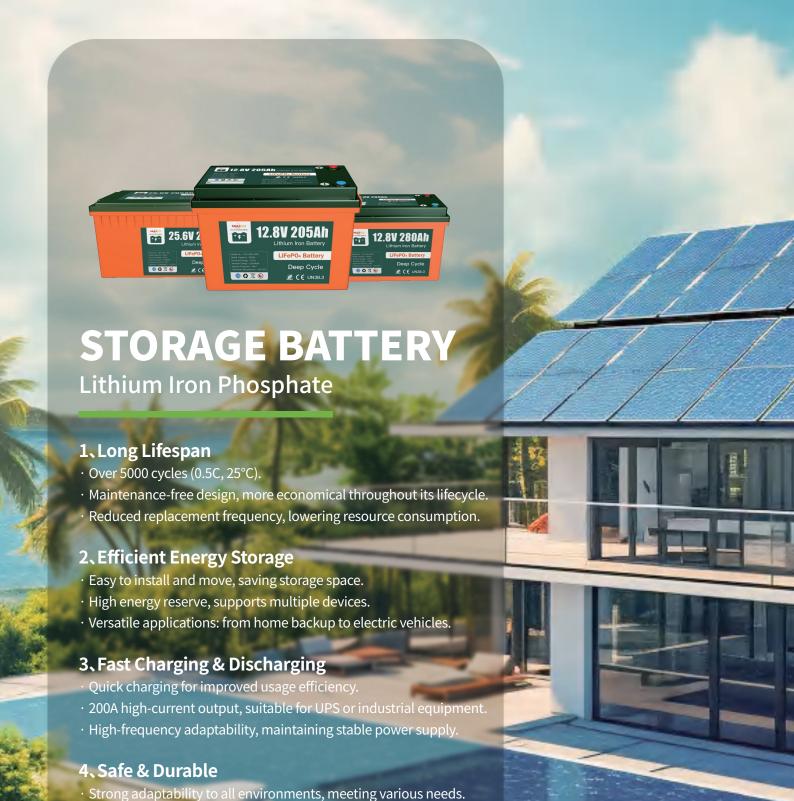

Eco-friendly design, minimizing environmental impact.

## **PRODUCT PARAMETER**

| Model                       | 12.8-205-NKB                              | 12.8-280-NKB                              | 25.6-205-NKB                              |
|-----------------------------|-------------------------------------------|-------------------------------------------|-------------------------------------------|
| Cell Type                   | LFP                                       | LFP                                       | LFP                                       |
| Rated Capacity              | 205Ah                                     | 280Ah                                     | 205Ah                                     |
| Nominal Voltage             | 3.2V